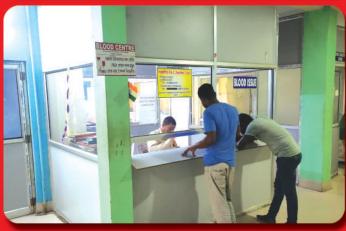

- ➤ Waiting Area: This area is accessible to the public who come for blood donation as well as to receive blood for needy patients. This area should have sitting facility as well as amenities like T.V., etc. It should also have lavatory facility for donors.
- **Reception:** The blood requisition form and patient's sample should be received in this area.
- ➤ **Blood Donor Registration Area**: In blood donor registration area the blood donor has to fill up a donor consent and questionnaire form.
- ➤ **Blood Donor Counselling Room**: In this area the blood donor is counselled by a trained counsellor regarding his/her health condition and accordingly inform him/her about the benefits of blood donation and the eligibility criteria for blood donation.
- ➤ Medical Examination Room: In this area, blood donors are examined by a medical officer as per standard guidelines and examine him/her for eligibility to donate blood. And, if any donor is found unfit for blood donation then he/she should be deferred accordingly.
- ➤ **Blood Collection Area:** The blood is collected in this area by a phlebotomist. The donor is laid down comfortably in the donor couch to collect the blood.
- ➤ **Donor Refreshment cum Rest Room:** After collection of blood from the blood donor, he/she is advised to take rest and is asked to take the donor refreshment and post donation advices are given.
- **Serology Room:** Blood grouping and compatibility tests are done in this section.
- > TTI Laboratory: Transmission-transmitted infections screening are done from the collected blood samples by ELISA method.
- ➤ **Blood Issue Section**: Here blood units are issued after verification of all the documents and records that are maintained in the register. Along with blood unit, transfusion reaction form and blood issue form is provided to the patient's attendant.
- ➤ Wash cum Sterilization Room: The reactive blood units are discarded by autoclaving. Used glassware are washed and sterilized by hot air oven.
- ➤ **Blood Unit Storage Area**: Both processed and untested blood units are preserved in separate blood bank refrigerator.
- ➤ Quality Control Room: Quality control tests for whole blood and components are performed here.
- ➤ Component Preparation Room: Blood components are prepared in refrigerated centrifuge machine. Random donor platelets prepared from whole blood are stored in platelet incubator cum agitator.
- $\triangleright$  Component Storage Area: Fresh frozen plasma and cryoprecipitate are stored here in deep fridge (minus  $40^{\circ}$  C or minus  $80^{\circ}$  C)
- **Store Room:** All the consumables (reagents/antisera/blood bags etc.) are stored here.