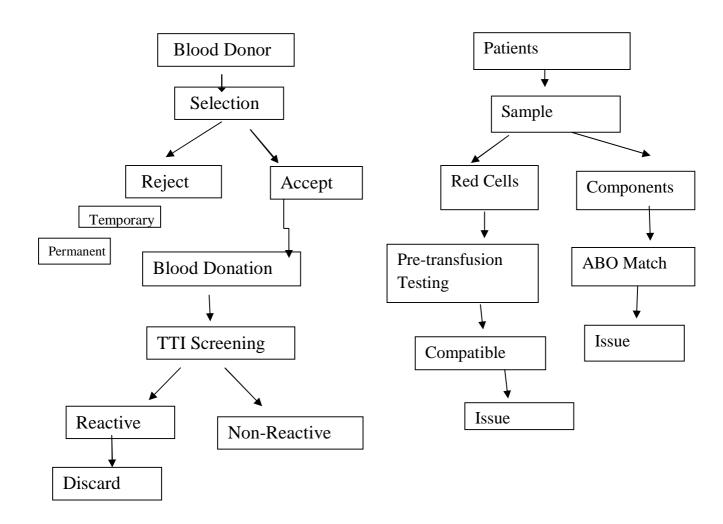

Component Preparation Room: Blood components are prepared in refrigerated centrifuge machine. Random donor platelets prepared from whole blood are stored in platelet incubator cum agitator.
- $\triangleright$  Component Storage Area: Fresh frozen plasma and cryoprecipitate are stored here in deep fridge (minus  $40^{\circ}$  C or minus  $80^{\circ}$  C)
- **Store Room:** All the consumables (reagents/antisera/blood bags etc.) are stored here.

- **Record Room:** All kind of forms, labels and registers are kept in this room.
- > Staff Room: One room should be designated for blood centre's staff.
- ➤ Office Room: All the official works related to blood centre are done in this room.
- ➤ In-Charge Room: Room designated for blood centre in-charge

#### Flow Chart of Functions of Blood Centre



\*\*\*\*

#### **BLOOD DONOR ELIGIBILITY AND DONOR SELECTION**

Any healthy adult, both male and female can donate blood. Men can donate blood safely once in every three months while women can donate blood safely in every four months.

"Safe Blood Starts with me"

|       | General Criteria                                           |