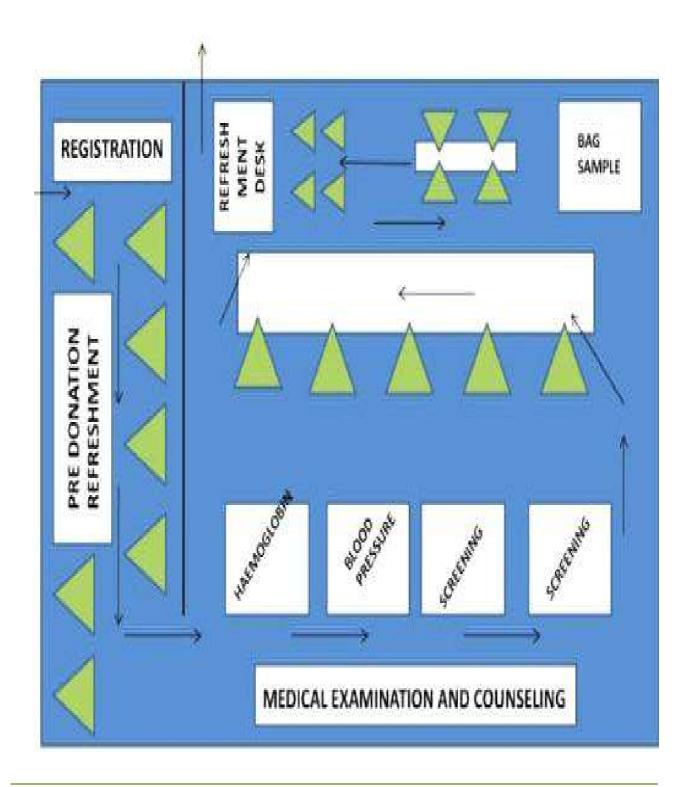

#### OVERVIEW OF A BLOOD CENTRE

A blood centre previously known as "Blood Bank" is a centre where blood is collected, processed, issued for transfusion and stored for later use. A blood centre should have the following areas –

- ➤ Waiting Area: This area is accessible to the public who come for blood donation as well as to receive blood for needy patients. This area should have sitting facility as well as amenities like T.V., etc. It should also have lavatory facility for donors.
- **Reception:** The blood requisition form and patient's sample should be received in this area.
- ➤ **Blood Donor Registration Area**: In blood donor registration area the blood donor has to fill up a donor consent and questionnaire form.
- ➤ **Blood Donor Counselling Room**: In this area the blood donor is counselled by a trained counsellor regarding his/her health condition and accordingly inform him/her about the benefits of blood donation and the eligibility criteria for blood donation.
- ➤ Medical Examination Room: In this area, blood donors are examined by a medical officer as per standard guidelines and examine him/her for eligibility to donate blood. And, if any donor is found unfit for blood donation then he/she should be deferred accordingly.
- ➤ **Blood Collection Area:** The blood is collected in this area by a phlebotomist. The donor is laid down comfortably in the donor couch to collect the blood.
- ➤ **Donor Refreshment cum Rest Room:** After collection of blood from the blood donor, he/she is advised to take rest and is asked to take the donor refreshment and post donation advices are given.
- **Serology Room:** Blood grouping and compatibility tests are done in this section.
- > TTI Laboratory: Transmission-transmitted infections screening are done from the collected blood samples by ELISA method.
- ➤ **Blood Issue Section**: Here blood units are issued after verification of all the documents and records that are maintained in the register. Along with blood unit, transfusion reaction form and blood issue form is provided to the patient's attendant.
- ➤ Wash cum Sterilization Room: The reactive blood units are discarded by autoclaving. Used glassware are washed and sterilized by hot air oven.
- ➤ **Blood Unit Storage Area**: Both processed and untested blood units are preserved in separate blood bank refrigerator.
- ➤ Quality Control Room: Quality control tests for whole blood and components are performed here.
- ➤ Component Preparation Room: Blood components are prepared in refrigerated centrifuge machine. Random donor platelets prepared from whole blood are stored in platelet incubator cum agitator.
- $\triangleright$  Component Storage Area: Fresh frozen plasma and cryoprecipitate are stored here in deep fridge (minus  $40^{\circ}$  C or minus  $80^{\circ}$  C)
- **Store Room:** All the consumables (reagents/antisera/blood bags etc.) are stored here.

- **Record Room:** All kind of forms, labels and registers are kept in this room.
- > Staff Room: One room should be designated for blood centre's staff.
- ➤ Office Room: All the official works related to blood centre are done in this room.
- ➤ In-Charge Room: Room designated for blood centre in-charge