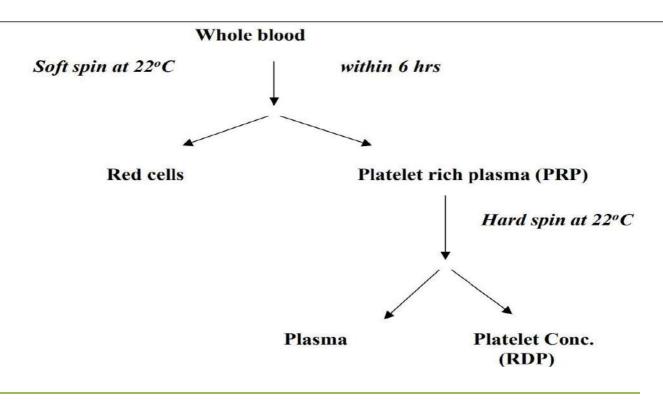

|

#### **Standard Blood Components**

#### **Packed Red Blood Cells**

Packed red blood cells can be prepared from whole blood collected in a closed double or triple blood bags by centrifugation and separation techniques using a refrigerated centrifuge. It must always be stored at a temperature between  $2^0$  to  $6^0$  degree Celsius; they must never be allowed to freeze. The upper limit of  $6^0$  C is essential to prevent the growth of any bacterial contamination in the unit of blood. Below  $2^0$  C the red blood cells are haemolysed. Once issued red blood cells should be transfused within half an hour of release from the blood centres and if not required it should be sent back to blood centre immediately.

#### Platelet concentrate

# **Protocol for preparation of Platelets**



Platelet concentrate is stored at 22<sup>0</sup> to 24<sup>0</sup>Celsius in a platelet agitator. Volume of platelet concentrate is 30 to 50ml. Platelet concentrate are to be transported in a blood transport box that keeps the temperature at about 22<sup>0</sup> to 24<sup>0</sup>Celsius. Platelet products must not be refrigerated at any state. Platelet should be transfused as soon as possible. Platelet concentrates should not be transfused through the set used for transfusing other blood components. Platelets will adhere to fibrin captured in the filter.

#### Fresh Frozen Plasma (FFP)

FFP is plasma prepared from a unit of blood after a blood donation by centrifugation within 6-8 hours and rapidly frozen there after immediately. It contains all coagulation factors and the most labile co