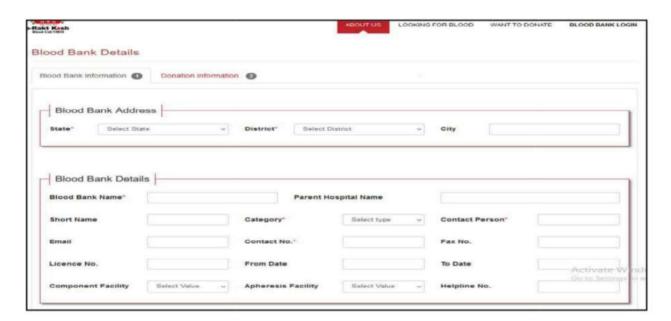

.
- iii. A centralised blood inventory management system for keeping track of the blood stock across numorous blood banks.
- iv. Biomedical waste management system for disposal of discard blood and other waste generate during the process.
- v. Generation of rare blood group donor register and the generation of regular repeat donor.
- vi. Alert notification system.

### PROCESS OF REGISTRATION



## Steps for registration of Blood Banks on e-RaktKosh

As per the directions of MoHFW Blood Banks needs to register on e-RaktKosh to provide the Blood Stock Availability, Monthly Report and Donor Details. Steps to register on e-RaktKosh are as follows

- 1. Go to www.eraktkosh.in
- 2. Click on Blood Bank Login and then click on Add Your Blood Bank



3. Fill the Blood Bank Details and submit it.





4. After successfully submission of form Message will appear as



- After adding the blood bank valid license copy should be submitted at eraktkosh@cdac.in . The portal login will be provided only after the verification of the license copy.
- 6. For any query please drop a mail at eraktkosh@cdac.in

## HOSPITAL TRANSFUSION COMMITTEE

## Roles, Responsibility and Conduct of Hospital Transfusion Committee

## **Members**

i. Chairman : Institutional head or clinical division head.

ii. Member Secretary: In-Charge Blood Centre.

iii. Members : Head of Department, Surgery

Head of Department, Gynaecology Head of Department, Medicine Head of Department, Paediatrics Administrative officials of the hospital Matron / Nursing Superintendent

## Responsibilities

- i. Formulating policies for u