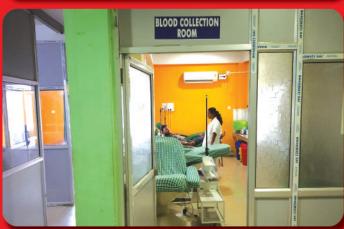

- ➤ Waiting Area: This area is accessible to the public who come for blood donation as well as to receive blood for needy patients. This area should have sitting facility as well as amenities like T.V., etc. It should also have lavatory facility for donors.
- **Reception:** The blood requisition form and patient's sample should be received in this area.
- ➤ **Blood Donor Registration Area**: In blood donor registration area the blood donor has to fill up a donor consent and questionnaire form.
- ➤ **Blood Donor Counselling Room**: In this area the blood donor is counselled by a trained counsellor regarding his/her health condition and accordingly inform him/her about the benefits of blood donation and the eligibility criteria for blood donation.
- ➤ Medical Examination Room: In this area, blood donors are examined by a medical officer as per standard guidelines and examine him/her for eligibility to donate blood. And, if any donor is found unfit for blood donation then he/she should be deferred accordingly.
- ➤ **Blood Collection Area:** The blood is collected in this area by a phlebotomist. The donor is laid down comfortably in the donor couch to collect the blood.
- ➤ **Donor Refreshment cum Rest Room:** After collection of blood from the blood donor, he/she is advised to take rest and is asked to take the donor refreshment and post donation advices are given.
- **Serology Room:** Blood grouping and compatibility tests are done in this section.
- > TTI Laboratory: Transmission-transmitted infections screening are done from the collected blood samples by ELISA method.
- ➤ **Blood Issue Section**: Here blood units are issued after verification of all the documents and records that are maintained in the register. Along with blood unit, transfusion reaction form and blood issue form is provided to the patient's attendant.
- ➤ Wash cum Sterilization Room: The reactive blood units are discarded by autoclaving. Used glassware are washed and sterilized by hot air oven.
- ➤ **Blood Unit Storage Area**: Both processed and untested blood units are preserved in separate blood bank refrigerator.
- ➤ Quality Control Room: Quality control tests for whole blood and components are performed here.
- ➤ Component Preparation Room: Blood components are prepared in refrigerated centrifuge machine. Random donor platelets prepared from whole blood are stored in platelet incubator cum agitator.
- $\triangleright$  Component Storage Area: Fresh frozen plasma and cryoprecipitate are stored here in deep fridge (minus  $40^{\circ}$  C or minus  $80^{\circ}$  C)
- **Store Room:** All the consumables (reagents/antisera/blood bags etc.) are stored here.