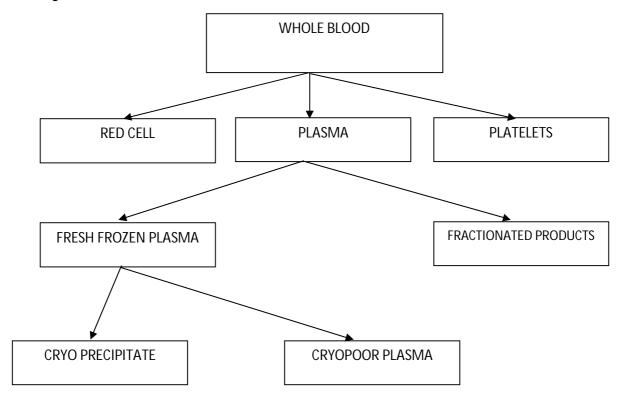

allow antigen and antibody to react.
- (c) Serum is removed and replaced by an equal volume of saline
- (d) Tube is mixed, centrifuged and re-examined for agglutination

#### 4. Group 4 Discrepancy

- (1) Polyagglutination.
- (2) Patient with cold auto antibodies
- (3) A2 or A2B individual with A1 antibodies.
- (4) Naturally occurring or irregular antibodies reacting at room temperature.

#### These discrepancies can be resolved by-In Polyagglutination

- (a) Symptoms suggestive of infection
- (b) Auto control negative
- (c) DAT negative
- (d) Use of various lectins

#### In cold auto agglutination

- (a) Warm saline washes auto agglutinated cells.
- (b) Pre-warming of sera and reagent cells.
- (c) Performing the test at 37°C.

#### **BLOOD COMPONENTS**

#### **Blood component overview**



From the whole blood collected in multiple blood bags various blood components can be separated by centrifugation and separation technique because of the differences in the specific gravities of different components of blood. Blood components such as red blood cells, platelets concentrate; plasma (fresh frozen plasma, cryoprecipitate, cryopoor plasma) can be separated from whole blood by centrifuging at different centrifugal force (g) for different time in a refrigerated centrifuge machine. Moreover, blood components can be collected from donors by apheresis technique also (plasmapheresis, Plateletpheresis, etc).

#### **Standard Blood Components**

- 1. Packed red blood cell
- 2. Platelet concentrate
- 3. Fresh Frozen Plasma
- 4. Cryoprecipitate
- 5. Cryo poor plasma

#### **Specialised