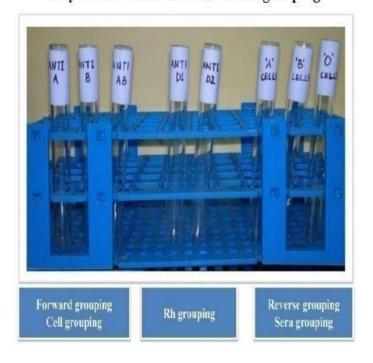

s recipient D negative

#### **Patients**

- Weak D testing on patient is not required.
- Standard practice to transfuse with D negative

# Weak D is much less antigenic in comparison to D; however, such red cells may be destroyed if

- Transfused to a patient already having anti-D. Hence, weak D donor units are labelled as Rh positive.
- The weak D positive recipients are classified as Rh negative and safely transfused with Rh negative blood.
- Du positive infant can suffer from haemolytic disease of newborn if the mother possess anti-D antibodies

• Rh immunoprophylaxis is recommended for the Rh negative mother if the newborn is Du positive.

#### Detection of weak - D

Weak variant of D – antigen is detected only by indirect antiglobulin test.

# Lay Out of Tubes for ABO & Rh grouping



**Grading Result** 



# Labelling for whole blood/component

After processing the blood, a final label shall be affixed on the bag with the following information.

- Name of the product, i.e., whole blood or component or intended component.
- The numeric or alphanumeric identification.
- The date of collection and expiry.
- The name and amount of anticoagulant and the approximate volume of blood collected. For platelet concentrate, plasma and for component obtained through apheresis, the approximate volume of the components should be indicated.
- Colour Scheme: The following colour code is used to differentiate the ABO group label-

| Blood group | Colour code for label |
|-------------|-----------------------|
| 0           | Blue                  |
| A           | Yellow