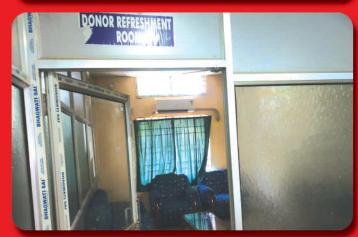

- ➤ Waiting Area: This area is accessible to the public who come for blood donation as well as to receive blood for needy patients. This area should have sitting facility as well as amenities like T.V., etc. It should also have lavatory facility for donors.
- **Reception:** The blood requisition form and patient's sample should be received in this area.
- ➤ **Blood Donor Registration Area**: In blood donor registration area the blood donor has to fill up a donor consent and questionnaire form.
- ➤ **Blood Donor Counselling Room**: In this area the blood donor is counselled by a trained counsellor regarding his/her health condition and accordingly inform him/her about the benefits of blood donation and the eligibility criteria for blood donation.
- ➤ Medical Examination Room: In this area, blood donors are examined by a medical officer as per standard guidelines and examine him/her for eligibility to donate blood. And, if any donor is found unfit for blood donation then he/she should be deferred accordingly.
- ➤ **Blood Collection Area:** The blood is collected in this area by a phlebotomist. The donor is laid down comfortably in the donor couch to collect the blood.
- ➤ **Donor Refreshment cum Rest Room:** After collection of blood from the blood donor, he/she is advised to take rest and is asked to take the donor refreshment and post donation advices are given.
- **Serology Room:** Blood grouping and compatibility tests are done in this section.
- > TTI Laboratory: Transmission-transmitted infections screening are done from the collected blood samples by ELISA method.
- ➤ **Blood Issue Section**: Here blood units are issued after verification of all the documents and records that are maintained in the register. Along with blood unit, transfusion reaction form and blood issue form is provided to the patient's attendant.
- ➤ Wash cum Sterilization Room: The reactive blood units are discarded by autoclaving. Used glassware are washed and sterilized by hot air oven.
- ➤ **Blood Unit Storage Area**: Both processed and untested blood units are preserved in separate blood bank refrigerator.
- ➤ Quality Control Room: Quality control tests for whole blood and components are performed here.
- ➤ Component Preparation Room: Blood components are prepared in refrigerated centrifuge machine. Random donor platelets prepared from whole blood are stored in platelet incubator cum agitator.
- $\triangleright$  Component Storage Area: Fresh frozen plasma and cryoprecipitate are stored here in deep fridge (minus  $40^{\circ}$  C or minus  $80^{\circ}$  C)
- **Store Room:** All the consumables (reagents/antisera/blood bags etc.) are stored here.