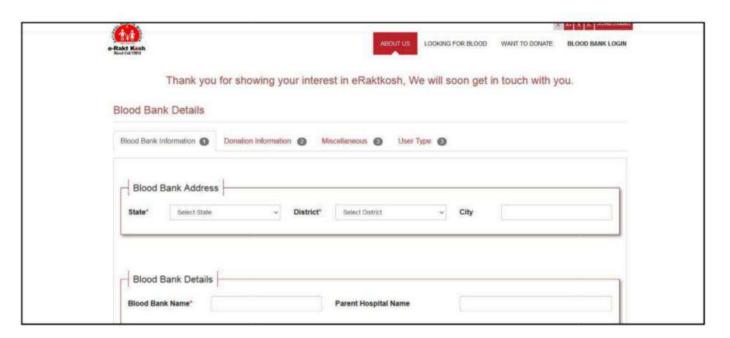

track of the blood stock across numorous blood banks.
- iv. Biomedical waste management system for disposal of discard blood and other waste generate during the process.
- v. Generation of rare blood group donor register and the generation of regular repeat donor.
- vi. Alert notification system.

### PROCESS OF REGISTRATION



## Steps for registration of Blood Banks on e-RaktKosh

As per the directions of MoHFW Blood Banks needs to register on e-RaktKosh to provide the Blood Stock Availability, Monthly Report and Donor Details. Steps to register on e-RaktKosh are as follows

- 1. Go to www.eraktkosh.in
- 2. Click on Blood Bank Login and then click on Add Your Blood Bank



3. Fill the Blood Bank Details and submit it.





4. After successfully submission of form Message will appear as



- After adding the blood bank valid license copy should be submitted at eraktkosh@cdac.in . The portal login will be provided only after the verification of the license copy.
- 6. For any query please drop a mail at eraktkosh@cdac.in

## HOSPITAL TRANSFUSION COMMITTEE

## Roles, Responsibility and Conduct of Hospital Transfusion Committee

## **Members**

i. Chairman : Institutional head or clinical division head.

ii. Member Secretary: In-Charge Blood Centre.

iii. Members : Head of Department, Surgery

Head of Department, Gynaecology Head of Department, Medicine Head of Department, Paediatrics Administrative officials of the hospital Matron / Nursing Superintendent

## Responsibilities

- i. Formulating policies for use of blood and blood products.
- ii. Developing guidelines for use o