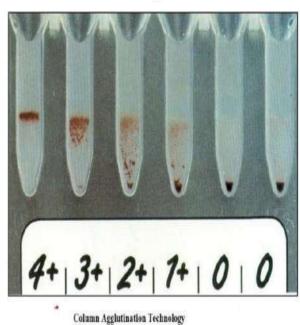

#### **Patients**

- Weak D testing on patient is not required.
- Standard practice to transfuse with D negative

# Weak D is much less antigenic in comparison to D; however, such red cells may be destroyed if

- Transfused to a patient already having anti-D. Hence, weak D donor units are labelled as Rh positive.
- The weak D positive recipients are classified as Rh negative and safely transfused with Rh negative blood.
- Du positive infant can suffer from haemolytic disease of newborn if the mother possess anti-D antibodies

• Rh immunoprophylaxis is recommended for the Rh negative mother if the newborn is Du positive.

#### Detection of weak - D

Weak variant of D – antigen is detected only by indirect antiglobulin test.

# Lay Out of Tubes for ABO & Rh grouping



**Grading Result** 



# Labelling for whole blood/component

After processing the blood, a final label shall be affixed on the bag with the following information.

- Name of the product, i.e., whole blood or component or intended component.
- The numeric or alphanumeric identification.
- The date of collection and expiry.
- The name and amount of anticoagulant and the approximate volume of blood collected. For platelet concentrate, plasma and for component obtained through apheresis, the approximate volume of the components should be indicated.
- Colour Scheme: The following colour code is used to differentiate the ABO group label-

| Blood group | Colour code for label |
|-------------|-----------------------|
| 0           | Blue                  |
| A           | Yellow                |
| В           | Pin