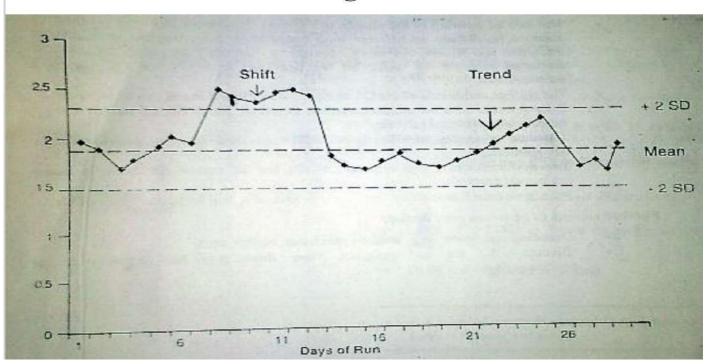

aintained.
- Controls used in the assay for testing
  - Internal controls
    - It is provided along with kit.
    - Should be used in batches of kit from which they originate
    - Do not detect minor deterioration
  - o External controls
    - Controls from outside.
    - It can detect minor errors.
- ► Levey Jennings Charts
  - The Levey-Jennings chart usually has the days of the month plotted on the X-axis and the control observations plotted on the Y-axis.
  - o By observing the data plotted in the L-J chart, we can determine if test results are in control and accurate, or if test results are not in control and consequently unacceptable.
  - o Include at least 30 runs on the same graph.
  - o Change of operator and batch of assay should be recorded.

## Chart showing shift and trend



## L J chart

Scope and application: Detection of the following:

- Systematic variation
  - Trend-Results change gradually in either direction indicating slowly changing parameters-deteriorating reagents, equipment failing. Six consecutive points should be distributed in one general direction.

Causes are:

- o Deterioration of reagents.
- o Slowly faltering equipment.
- O Shift-Results fall sharply on one side of the mean indicating a major change has occurred. Control values of six consecutive runs should fall on one side of the mean.

Causes are:

- Switching to new lot of kits
- o New reagents
- o Changes in incubation temperature
- New technical hand
- Random variation
- Observance of one result, significantly different from other results without any pattern

## Causes are:

- Tran