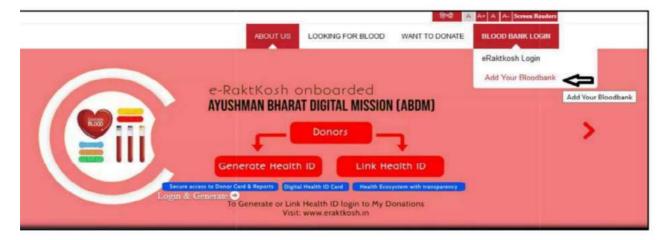

aration etc. as per the defined process and rules.
- iii. A centralised blood inventory management system for keeping track of the blood stock across numorous blood banks.
- iv. Biomedical waste management system for disposal of discard blood and other waste generate during the process.
- v. Generation of rare blood group donor register and the generation of regular repeat donor.
- vi. Alert notification system.

### PROCESS OF REGISTRATION



## Steps for registration of Blood Banks on e-RaktKosh

As per the directions of MoHFW Blood Banks needs to register on e-RaktKosh to provide the Blood Stock Availability, Monthly Report and Donor Details. Steps to register on e-RaktKosh are as follows

- 1. Go to www.eraktkosh.in
- 2. Click on Blood Bank Login and then click on Add Your Blood Bank



3. Fill the Blood Bank Details and submit it.





4. After successfully submission of form Message will appear as



- After adding the blood bank valid license copy should be submitted at eraktkosh@cdac.in . The portal login will be provided only after the verification of the license copy.
- 6. For any query please drop a mail at eraktkosh@cdac.in

## HOSPITAL TRANSFUSION COMMITTEE

## Roles, Responsibility and Conduct of Hospital Transfusion Committee

## **Members**

i. Chairman : Institutional head or clinical division head.

ii. Member Secretary: In-Charge Blood Centre.

iii. Members : Head of Department, Surgery

Head of Department, Gynaecology Head of Department, Medicine Head of Department, Paediatrics Administrative officials of the hospital Matron / Nursing Superintendent

##